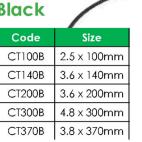

# Code Size CT100N 2.5 x 100mm CT140N 3.6 x 140mm CT200N 3.6 x 200mm CT300N 4.8 x 300mm CT370N 4.8 x 370mm

Code

CTP